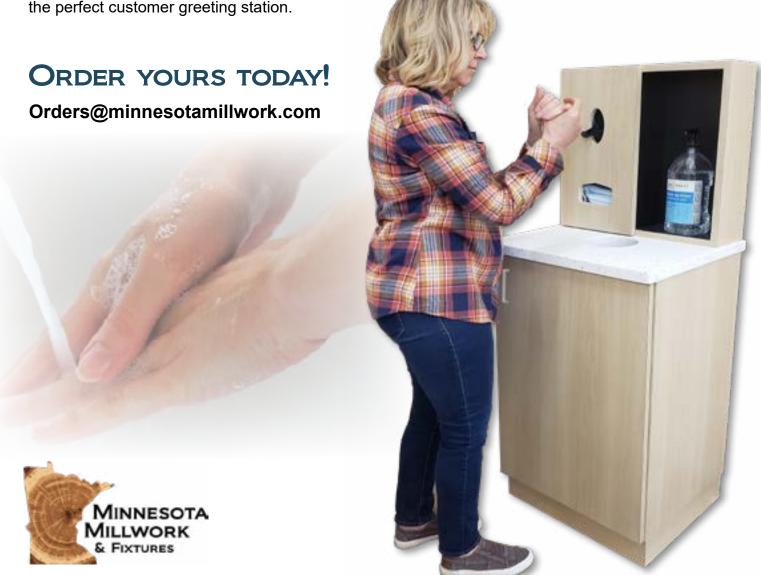

Many styles to choose from:

- Wall mount
  Mobile on casters
- Stationary
  Kiosk version with integrated employee lockers

PPS sanitation compartments are adjustable and are perfect for touch-free sanitizer dispensers or pumps, sanitizer wipes, tissues, disposable face masks or gloves. Personalize with your branding,