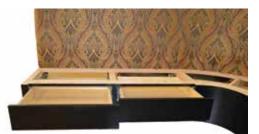

No space is wasted with our custom drawer base units. No other manufacturer offers this option!

## Premium options

- Drawer Base
- Hollow Base
- Pullout steps
- Signature dividers

Standard height options are 36", 42" and 48"though we can construct any height booth.

Fabric selection is the choice of the customer, we'll work with any fabric available from any supplier.