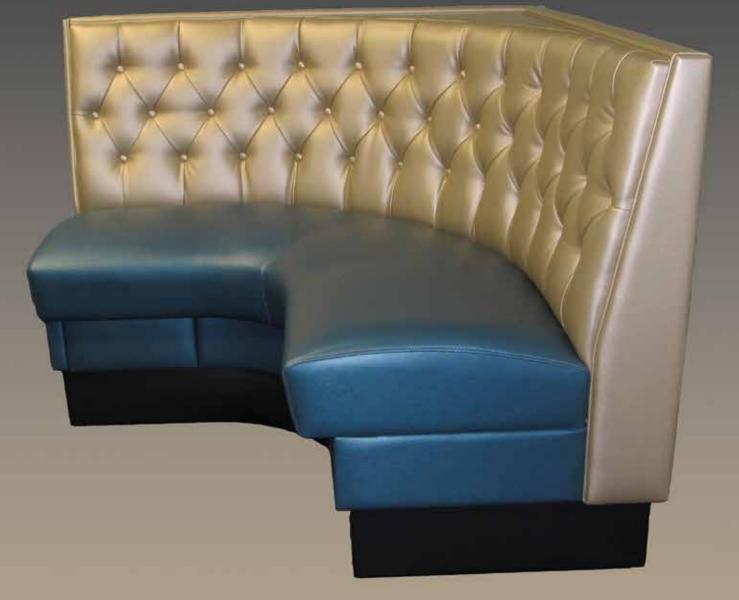

## Where custom is standard.

www.randlwoodcraft.com

All trim pieces; top cap, sides, optional crumb strip and even the base, can be upholstered or trimmed out with wood or plastic laminate.

Style options include but are not limited to flat upholstery, headroll, button tufted, channel back, and arched back.

## Premium options

- Drawer Base
- Hollow Base
- Pullout steps
- Signature dividers

Standard height options are 36", 42" and 48"though we can construct any height booth.

Fabric selection is the choice of the customer, we'll work with any fabric available from any supplier.